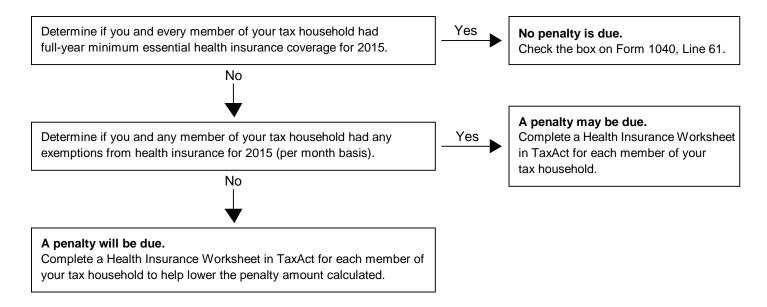

|                                                                                                                                                                                                                                                                                                                                                | AC     | A He   | alth   | Care    | Org  | aniz    | er      |        |        |          |             |      |                |
|------------------------------------------------------------------------------------------------------------------------------------------------------------------------------------------------------------------------------------------------------------------------------------------------------------------------------------------------|--------|--------|--------|---------|------|---------|---------|--------|--------|----------|-------------|------|----------------|
| 1 Does everyone in your tax household have qualified health insurance for all 12 months of 2015? Yes No <b>Tax household -</b> Includes the taxpayer, spouse (if filing joint), and any individuals claimed as a dependent on your return. It also generally includes each individual you can, but do not claim as a dependent on your return. |        |        |        |         |      |         |         |        |        |          |             |      |                |
| 1a If No above, please check which months your tax household had qualified health insurance in 2015.  NAME ALL JAN   FEB   MAR   APR   MAY   JUNE   JULY   AUG   SEPT   OCT   NOV   DEC                                                                                                                                                        |        |        |        |         |      |         |         |        |        |          |             |      |                |
| NAME                                                                                                                                                                                                                                                                                                                                           | ALL    | JAN    | FEB    | MAR     | APR  | MAY     | JUNE    | JULY   | AUG    | SEPT     | OCT         | NOV  | DEC            |
| Taxpayer:                                                                                                                                                                                                                                                                                                                                      |        |        |        |         |      |         |         |        |        |          |             |      |                |
| <ul><li>Please indicate where you received</li></ul>                                                                                                                                                                                                                                                                                           | ent-Sp | onsore | ed Mar | ketplac | ;e [ | ] Priva | ate Exc | change | (Indiv | idual lı | nsuran<br>— | _    | mpany)<br>] No |
| <b>3a</b> If Yes above, have you filed for any Please indicate below who qualifies                                                                                                                                                                                                                                                             |        | •      |        | ,       | •    |         | •       |        | ·      |          | _           | es [ | ] No           |
| NAME                                                                                                                                                                                                                                                                                                                                           | ALL    | JAN    | FEB    | MAR     | APR  | MAY     | JUNE    | JULY   | AUG    | SEPT     | ОСТ         | NOV  | DEC            |
| Taxpayer: Spouse: Dependent:                                |        |        |        |         |      |         |         |        |        |          |             |      |                |